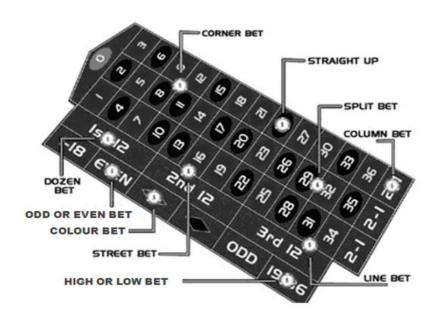

## Diagram "A"

| Type of bet        | Description                                                                                                                           |
|--------------------|---------------------------------------------------------------------------------------------------------------------------------------|
| Straight Up<br>Bet | A Bet on any single number including "0", placed directly on the number.                                                              |
| Split Bet          | A Bet on two adjacent numbers, placed on the line between the 2 numbers. Also can be made between 0 and 1, 0 and 2 or 0 and 3.        |
| Street Bet         | A Bet on all three numbers in a row, placed on<br>the line at the end of the row. Can also be placed<br>on 0, 1 and 2. Or 0, 2 and 3. |
| Corner Bet         | A Bet on a group of four numbers, placed at the corner where the 4 numbers touch. Also can be made on the corner of 0, 1, 2 and 3.    |
| Line Bet           | A Bet on six numbers (2 rows of 3 numbers), placed at the end of two rows on the line between them.                                   |

| Type of bet     | Description                                                                                                                                                                               |
|-----------------|-------------------------------------------------------------------------------------------------------------------------------------------------------------------------------------------|
| Column Bet      | A Bet on an entire column, placed on the respective "2-1" box at the end of a column.                                                                                                     |
| Dozen Bet       | A Bet on the first (1-12), second (13-24), or third group (25-36) of twelve numbers, placed on the "1 <sup>st</sup> 12", "2 <sup>nd</sup> 12" or "3 <sup>rd</sup> 12" boxes respectively. |
| Colour Bet      | A Bet on red or on black, placed on the red or black coloured "<>" symbol respectively.                                                                                                   |
| Odd or Even Bet | A Bet on all odd numbers or all even numbers, placed on the odd box (all odd numbers) or the even box (all even numbers).                                                                 |
| High or Low Bet | A Bet on all high numbers or all low numbers, placed on the high box (numbers 19-36) or the low box (numbers 1-18).                                                                       |