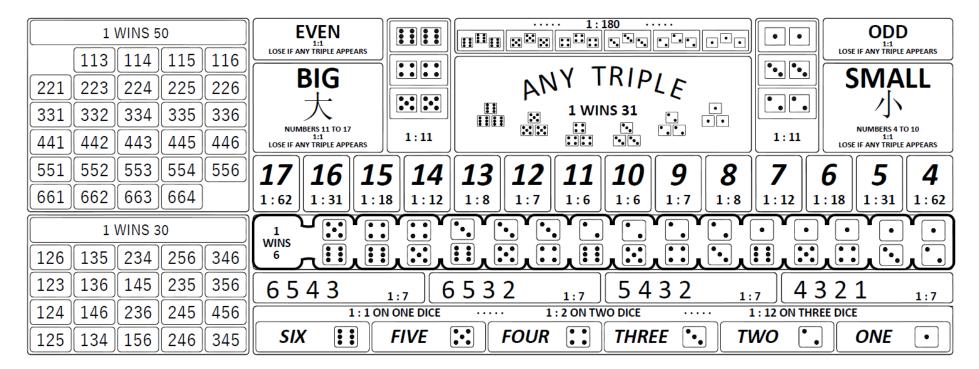

# 4.1.2 Sic Bo (Open Cover) (Electronic Table Game) Pay Table 2 is applicable when the game is played on a Player Terminal with an Appendix B layout.

| Sic Bo (Open Cover                      | r) (Electronic Table Game) Pay Table 2                                                                                                                                       |           |
|-----------------------------------------|------------------------------------------------------------------------------------------------------------------------------------------------------------------------------|-----------|
| Туре                                    | Bet/Rules                                                                                                                                                                    | Pays      |
| Small                                   | Total Sum of 4-10 except Triple                                                                                                                                              | 1 to 1    |
| Big                                     | Total Sum of 11-17 except Triple                                                                                                                                             | 1 to 1    |
| Even                                    | Total Sum of Even except Triple                                                                                                                                              | 1 to 1    |
| Odd                                     | Total Sum of Odd except Triple                                                                                                                                               | 1 to 1    |
| Single Dice Bet                         | Number Bet appearing on 1 die                                                                                                                                                | 1 to 1    |
| Single Dice Bet                         | Number Bet appearing on 2 dice                                                                                                                                               | 2 to 1    |
| Single Dice Bet                         | Number Bet appearing on 3 dice                                                                                                                                               | 12 to 1   |
| Total Sum Combination (No 4 or 17) Bet  | Total Sum of 4 or 17                                                                                                                                                         | 64 to 1   |
| Total Sum Combination (No 5 or 16) Bet  | Total Sum of 5 or 16                                                                                                                                                         | 32 to 1   |
| Total Sum Combination (No 6 or 15) Bet  | Total Sum of 6 or 15                                                                                                                                                         | 19 to 1   |
| Total Sum Combination (No 7 or 14) Bet  | Total Sum of 7 or 14                                                                                                                                                         | 12 to 1   |
| Total Sum Combination (No 8 or 13) Bet  | Total Sum of 8 or 13                                                                                                                                                         | 8.5 to 1  |
| Total Sum Combination (No 9 or 12) Bet  | Total Sum of 9 or 12                                                                                                                                                         | 7 to 1    |
| Total Sum Combination (No 10 or 11) Bet | Total Sum of 10 or 11                                                                                                                                                        | 6.5 to 1  |
| Domino Combination Bet                  | Specific Two Dice Combination (1 4, 1 2, 2 4, 1<br>3, 2 3, 3 4, 2 5, 2 6, 3 5, 4 5, 3 6, 1 5, 1 6, 4<br>6, 5 6)                                                              | 6 to 1    |
| Four Number Combination Bet             | Specific Four Dice Combination (6 5 4 3, 6 5 3 2, 5 4 3 2, 4 3 2 1) which shall win when three of the numbers in the four number combination matches the numbers on the dice | 7.5 to 1  |
| Double Dice Bet                         | Two Dice with same specific value (1 1, 2 2, 3 3, 4 4, 5 5, 6 6)                                                                                                             | 11.5 to 1 |
| Any Triple Bet                          | Three Dice with same value                                                                                                                                                   | 32 to 1   |
| Specific Straight Triple Bet            | Three Dice with same specific value (1 1 1, 2 2 2, 3 3 3, 4 4 4, 5 5 5, 6 6 6)                                                                                               | 195 to 1  |

| Three Single Dice Combination Bet                  | Three Dice Combination with specific and<br>different values (1 2 6, 1 3 5, 2 3 4, 2 5 6, 3 4 6,<br>1 2 3, 1 3 6, 1 4 5, 2 3 5, 3 5 6, 1 2 4, 1 4 6, 2 3 6,<br>2 4 5, 4 5 6, 1 2 5, 1 3 4, 1 5 6, 2 4 6, 3 4 5)                                                                                                        | 30 to 1 |
|----------------------------------------------------|------------------------------------------------------------------------------------------------------------------------------------------------------------------------------------------------------------------------------------------------------------------------------------------------------------------------|---------|
| Double Numbers With Single Dice<br>Combination Bet | Three Dice Combination comprising of two dice<br>with the same value and one die of a different<br>value (1 1 3, 1 1 4, 1 1 5, 1 1 6, 2 2 1, 2 2 3, 2 2<br>4, 2 2 5, 2 2 6, 3 3 1, 3 3 2, 3 3 4, 3 3 5, 3 3 6, 4 4<br>1, 4 4 2, 4 4 3, 4 4 5, 4 4 6, 5 5 1, 5 5 2, 5 5 3, 5 5<br>4, 5 5 6, 6 6 1, 6 6 2, 6 6 3, 6 6 4) | 50 to 1 |

# Appendix B

|     | <b>I</b> I3 | <mark>  4</mark> | 115 | 116 |        | EVEN<br>1 WINS 1<br>EXCEPT FOR ANY TRIPLE |                                 | 3 00000 0000                              |     | 1 WINS 1<br>EXCEPT FOR ANY TRIPLE |
|-----|-------------|------------------|-----|-----|--------|-------------------------------------------|---------------------------------|-------------------------------------------|-----|-----------------------------------|
| 221 | 223         | 224              | 225 | 226 | 8      | BIG                                       |                                 |                                           |     | SMALL                             |
| 331 | 332         | 334              | 335 | 336 |        | 11 - 17                                   |                                 |                                           |     | 4 - 10<br>1 WINS 1                |
| 441 | 442         | 443              | 445 | 446 | 1 WINS |                                           | 5   1   12                      |                                           |     |                                   |
| 551 | 552         | 553              | 554 | 556 |        |                                           | S 19 1 WINS 12 1 WINS 8 1/2     | 1 WINS 7 1 WINS 6 1/2 1 WINS 6 1/2 1 WINS |     | NS 19 1 WINS 32 1 WINS 64         |
| 661 | 662         | 663              | 664 |     |        | 1 WINS 6                                  |                                 |                                           |     |                                   |
| 126 | 135         | 234              | 256 | 346 |        |                                           |                                 |                                           |     |                                   |
| 123 | 136         | <b>I</b> 45      | 235 | 356 | 4S 30  | 6543                                      | 3   65                          | 32   54                                   | 3 2 | 4321                              |
| 124 | <b>I</b> 46 | 236              | 245 | 456 | 1 WINS | SIX 0 0                                   |                                 |                                           |     |                                   |
| 125 | 134         | 156              | 246 | 345 |        |                                           | $\left[ \bigcirc \circ \right]$ |                                           |     |                                   |