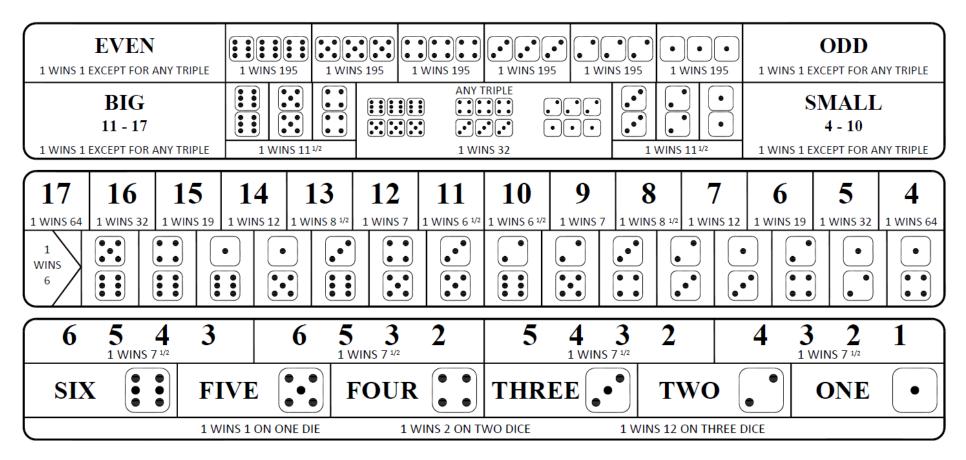

# 4.1 Odds of Each Winning Bet

4.1.1 Sic Bo (Open Cover) (Electronic Table Game) Pay Table 1 is applicable when the game is played on a Player Terminal with an Appendix A layout.

| Sic Bo (Open Cover) (Electronic Table Game) Pay Table 1 |                                                                                                                 |           |  |  |  |  |
|---------------------------------------------------------|-----------------------------------------------------------------------------------------------------------------|-----------|--|--|--|--|
| Туре                                                    | Bet/Rules                                                                                                       | Pays      |  |  |  |  |
| Small                                                   | Total Sum of 4-10 except Triple                                                                                 | 1 to 1    |  |  |  |  |
| Big                                                     | Total Sum of 11-17 except Triple                                                                                | 1 to 1    |  |  |  |  |
| Even                                                    | Total Sum of Even except Triple                                                                                 | 1 to 1    |  |  |  |  |
| Odd                                                     | Total Sum of Odd except Triple                                                                                  | 1 to 1    |  |  |  |  |
| Single Dice Bet                                         | Number Bet appearing on 1 die                                                                                   | 1 to 1    |  |  |  |  |
| Single Dice Bet                                         | Number Bet appearing on 2 dice                                                                                  | 2 to 1    |  |  |  |  |
| Single Dice Bet                                         | Number Bet appearing on 3 dice                                                                                  | 12 to 1   |  |  |  |  |
| Total Sum Combination (No 4 or 17) Bet                  | Total Sum of 4 or 17                                                                                            | 64 to 1   |  |  |  |  |
| Total Sum Combination (No 5 or 16) Bet                  | Total Sum of 5 or 16                                                                                            | 32 to 1   |  |  |  |  |
| Total Sum Combination (No 6 or 15) Bet                  | Total Sum of 6 or 15                                                                                            | 19 to 1   |  |  |  |  |
| Total Sum Combination (No 7 or 14) Bet                  | Total Sum of 7 or 14                                                                                            | 12 to 1   |  |  |  |  |
| Total Sum Combination (No 8 or 13) Bet                  | Total Sum of 8 or 13                                                                                            | 8.5 to 1  |  |  |  |  |
| Total Sum Combination (No 9 or 12) Bet                  | Total Sum of 9 or 12                                                                                            | 7 to 1    |  |  |  |  |
| Total Sum Combination (No 10 or 11) Bet                 | Total Sum of 10 or 11                                                                                           | 6.5 to 1  |  |  |  |  |
| Domino Combination Bet                                  | Specific Two Dice Combination (1 4, 1 2, 2 4, 1<br>3, 2 3, 3 4, 2 5, 2 6, 3 5, 4 5, 3 6, 1 5, 1 6, 4<br>6, 5 6) | 6 to 1    |  |  |  |  |
| Four Number Combination Bet                             | Dice shows three out of the Four Number<br>Combination (6543, 6532, 5432, 4321)                                 | 7.5 to 1  |  |  |  |  |
| Double Dice Bet                                         | Two Dice with same specific value (1 1, 2 2, 3 3, 4 4, 5 5, 6 6)                                                | 11.5 to 1 |  |  |  |  |
| Any Triple Bet                                          | Three Dice with same value                                                                                      | 32 to 1   |  |  |  |  |
| Specific Straight Triple Bet                            | Three Dice with same specific value (1 1 1, 2 2 2, 3 3 3, 4 4 4, 5 5 5, 6 6 6)                                  | 195 to 1  |  |  |  |  |

#### Appendix A