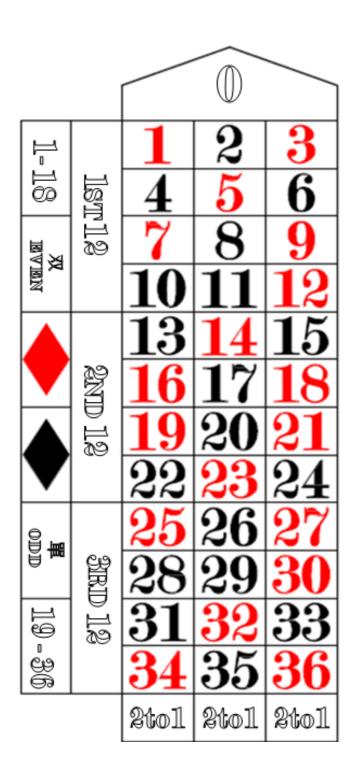

## 2.1 The Layout

2.1.1 Roulette may be played only on tables displaying the layout as shown in Appendices "A" and "B".

Appendix "B"