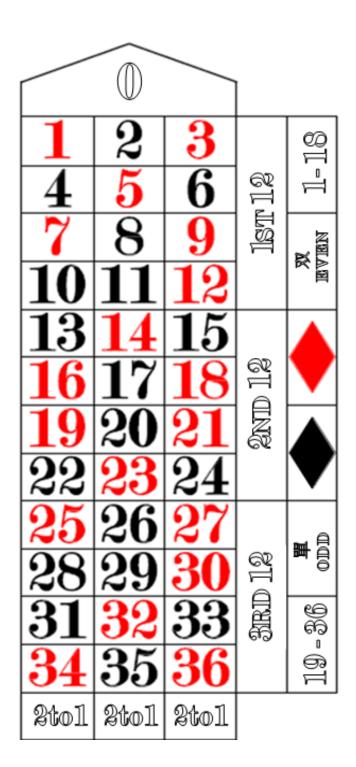

## Appendix "C"

|   | TYPES           | BETTING SYSTEM     |
|---|-----------------|--------------------|
| А | SINGLE BET      | ONE NUMBER         |
| В | SPLIT BET       | TWO NUMBER         |
| С | STREET BET      | THREE NUMBER       |
| D | SQUARE BET      | FOUR NUMBER        |
| Е | LINE BET        | SIX NUMBER         |
| F | COLUMN BET      | TWELVE NUMBER      |
| G | DOZEN BET       | TWELVE NUMBER      |
| Н | LOW NUMBER BET  | NOS. 1 TO 18       |
|   | HIGH NUMBER BET | NOS. 19 TO 36      |
| J | COLOUR BET      | BLACK OR RED       |
| К | ODD OR EVEN BET | ODD OR EVEN NUMBER |