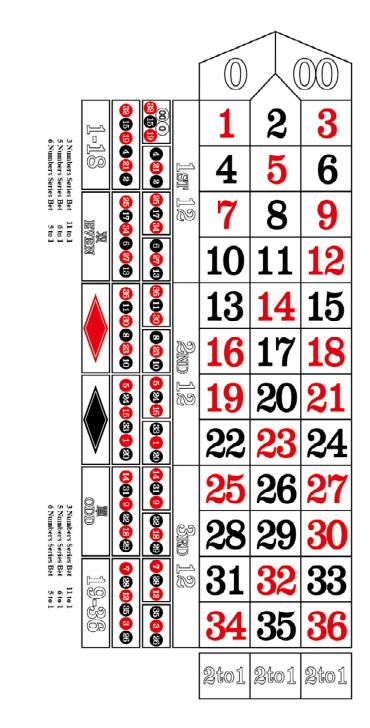

# 2.1 The Layout

2.1.1 Roulette Double Zero 360<sup>o</sup> may be played only on tables displaying the layout as shown in Appendices "A" and "B".

# 4.1 Odds of Each Winning Bet

| Roulette Double Zero 360 <sup>o</sup> Pay Table |                                        |         |  |  |  |
|-------------------------------------------------|----------------------------------------|---------|--|--|--|
| Туре                                            | Bet/Rules                              | Pays    |  |  |  |
| Single                                          | One number bet                         | 35 to 1 |  |  |  |
| Split                                           | Two number bet                         | 17 to 1 |  |  |  |
| Street                                          | Three number bet                       | 11 to 1 |  |  |  |
| Square                                          | Four number bet                        | 8 to 1  |  |  |  |
| Top Line                                        | Five number bet                        | 6 to 1  |  |  |  |
| Line                                            | Six number bet                         | 5 to 1  |  |  |  |
| Column                                          | Twelve number bet                      | 2 to 1  |  |  |  |
| Dozen                                           | Twelve number bet                      | 2 to 1  |  |  |  |
| High or Low                                     | Number 19-36 or 1-18                   | 1 to 1  |  |  |  |
| Colour                                          | Colour Black or Red                    | 1 to 1  |  |  |  |
| Odd or Even                                     | Numerals Odd or Even                   | 1 to 1  |  |  |  |
| 3 Nos. Series Bet                               | Bet on a set of three specific numbers | 11 to 1 |  |  |  |
| 5 Nos. Series Bet                               | Bet on a set of five specific numbers  | 6 to 1  |  |  |  |
| 6 Nos. Series Bet                               | Bet on a set of six specific numbers   | 5 to 1  |  |  |  |

## Appendix "C"

| Type of Bet     | Description                                                                                                                                                                                     | Type of Bet                   | Description                                                                                                                                                                               |
|-----------------|-------------------------------------------------------------------------------------------------------------------------------------------------------------------------------------------------|-------------------------------|-------------------------------------------------------------------------------------------------------------------------------------------------------------------------------------------|
| Single Bet      | A bet on any single number including "0" and "00", placed directly on the number.                                                                                                               | Dozen Bet                     | A bet on the first (1-12), second (13-24), or third group (25-36) of twelve numbers, placed on the "1 <sup>st</sup> 12", "2 <sup>nd</sup> 12" or "3 <sup>rd</sup> 12" boxes respectively. |
| Split Bet       | A bet on two adjacent numbers, placed on the line between the 2 numbers. Also can be made between 0 and 00, 0 and 1, 0 and 2, 00 and 2 or 00 and 3.                                             | Colour Bet                    | A bet on red or on black, placed on the red or black coloured "<>" symbol respectively.                                                                                                   |
| Street Bet      | A bet on all three numbers in a row, placed on the line<br>at the end of the row. Also can be placed at the corner<br>on 0, 1 and 2 or 00, 2 and 3 or 0, 00 and 2 where the 3<br>numbers touch. | Odd or Even<br>Bet            | A bet on all odd numbers or all even numbers,<br>placed on the odd box (all odd numbers) or the even<br>box (all even numbers) respectively.                                              |
| Square Bet      | A bet on a group of four numbers, placed at the square where the 4 numbers touch.                                                                                                               | High or Low<br>Bet            | A bet on all high numbers (numbers 19-36) or all low<br>numbers (numbers 1-18), placed on the "19-36" or<br>"1-18" boxes respectively.                                                    |
| Top Line<br>Bet | This is a bet which covers the top line of the betting area<br>and includes 0, 00, 1, 2 and 3 placed at the end of two<br>rows on the line between them.                                        | Three<br>Number<br>Series Bet | A bet on a set of three specific numbers placed in<br>the Betting boxes located below the "Dozen Bet"<br>Betting boxes.                                                                   |
| Line Bet        | A bet on six numbers (2 rows of 3 numbers), placed at the end of two rows on the line between them.                                                                                             | Five Number<br>Series Bet     | A bet on a set of five specific numbers placed in the Betting box located below the "1 <sup>st</sup> 12" box.                                                                             |
| Column Bet      | A bet on an entire column, placed on the respective "2 to 1" box at the end of a column.                                                                                                        | Six Number<br>Series Bet      | A bet on a set of six specific numbers placed in the<br>Betting boxes located above the "Colour Bet", "Odd<br>or Even Bet" and "High or Low Bet" Betting boxes.                           |