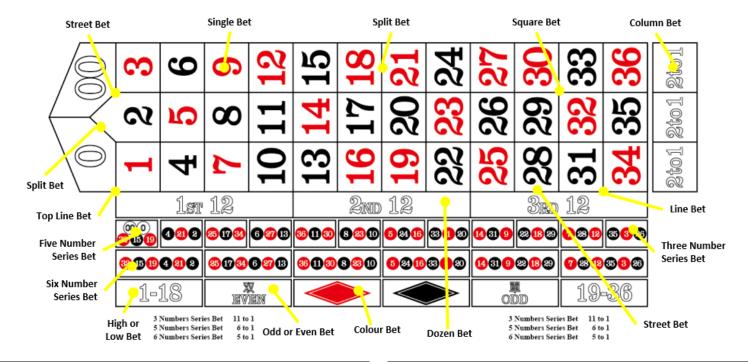

## Appendix "C"

| Type of Bet     | Description                                                                                                                                                                                     | Type of Bet                   | Description                                                                                                                                                                               |
|-----------------|-------------------------------------------------------------------------------------------------------------------------------------------------------------------------------------------------|-------------------------------|-------------------------------------------------------------------------------------------------------------------------------------------------------------------------------------------|
| Single Bet      | A bet on any single number including "0" and "00", placed directly on the number.                                                                                                               | Dozen Bet                     | A bet on the first (1-12), second (13-24), or third group (25-36) of twelve numbers, placed on the "1 <sup>st</sup> 12", "2 <sup>nd</sup> 12" or "3 <sup>rd</sup> 12" boxes respectively. |
| Split Bet       | A bet on two adjacent numbers, placed on the line between the 2 numbers. Also can be made between 0 and 00, 0 and 1, 0 and 2, 00 and 2 or 00 and 3.                                             | Colour Bet                    | A bet on red or on black, placed on the red or black coloured "<>" symbol respectively.                                                                                                   |
| Street Bet      | A bet on all three numbers in a row, placed on the line<br>at the end of the row. Also can be placed at the corner<br>on 0, 1 and 2 or 00, 2 and 3 or 0, 00 and 2 where the 3<br>numbers touch. | Odd or Even<br>Bet            | A bet on all odd numbers or all even numbers,<br>placed on the odd box (all odd numbers) or the even<br>box (all even numbers) respectively.                                              |
| Square Bet      | A bet on a group of four numbers, placed at the square where the 4 numbers touch.                                                                                                               | High or Low<br>Bet            | A bet on all high numbers (numbers 19-36) or all low<br>numbers (numbers 1-18), placed on the "19-36" or<br>"1-18" boxes respectively.                                                    |
| Top Line<br>Bet | This is a bet which covers the top line of the betting area<br>and includes 0, 00, 1, 2 and 3 placed at the end of two<br>rows on the line between them.                                        | Three<br>Number<br>Series Bet | A bet on a set of three specific numbers placed in<br>the Betting boxes located below the "Dozen Bet"<br>Betting boxes.                                                                   |
| Line Bet        | A bet on six numbers (2 rows of 3 numbers), placed at the end of two rows on the line between them.                                                                                             | Five Number<br>Series Bet     | A bet on a set of five specific numbers placed in the Betting box located below the "1 <sup>st</sup> 12" box.                                                                             |
| Column Bet      | A bet on an entire column, placed on the respective "2 to 1" box at the end of a column.                                                                                                        | Six Number<br>Series Bet      | A bet on a set of six specific numbers placed in the<br>Betting boxes located above the "Colour Bet", "Odd<br>or Even Bet" and "High or Low Bet" Betting boxes.                           |