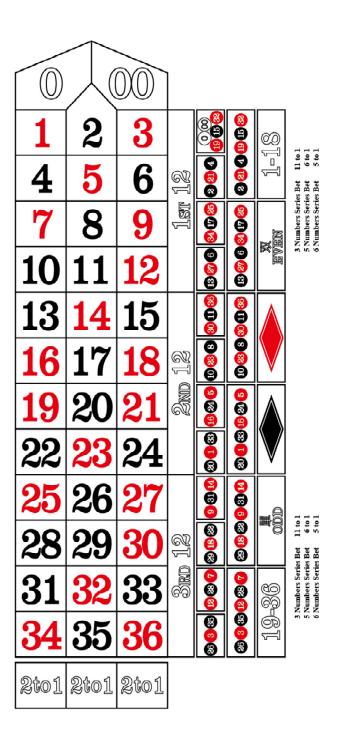

# 2.1 The Layout

2.1.1 Roulette Double Zero 360<sup>o</sup> may be played only on tables displaying the layout as shown in Appendices "A" and "B".

# 4.1 Odds of Each Winning Bet

| Roulette Double Zero 360 <sup>o</sup> Pay Table |                                        |         |  |  |  |
|-------------------------------------------------|----------------------------------------|---------|--|--|--|
| Туре                                            | Bet/Rules                              | Pays    |  |  |  |
| Single                                          | One number bet                         | 35 to 1 |  |  |  |
| Split                                           | Two number bet                         | 17 to 1 |  |  |  |
| Street                                          | Three number bet                       | 11 to 1 |  |  |  |
| Square                                          | Four number bet                        | 8 to 1  |  |  |  |
| Top Line                                        | Five number bet                        | 6 to 1  |  |  |  |
| Line                                            | Six number bet                         | 5 to 1  |  |  |  |
| Column                                          | Twelve number bet                      | 2 to 1  |  |  |  |
| Dozen                                           | Twelve number bet                      | 2 to 1  |  |  |  |
| High or Low                                     | Number 19-36 or 1-18                   | 1 to 1  |  |  |  |
| Colour                                          | Colour Black or Red                    | 1 to 1  |  |  |  |
| Odd or Even                                     | Numerals Odd or Even                   | 1 to 1  |  |  |  |
| 3 Nos. Series Bet                               | Bet on a set of three specific numbers | 11 to 1 |  |  |  |
| 5 Nos. Series Bet                               | Bet on a set of five specific numbers  | 6 to 1  |  |  |  |
| 6 Nos. Series Bet                               | Bet on a set of six specific numbers   | 5 to 1  |  |  |  |

## Appendix "C"

| Type of Bet     | Description                                                                                                                                                                                     | Type of Bet                   | Description                                                                                                                                                                               |
|-----------------|-------------------------------------------------------------------------------------------------------------------------------------------------------------------------------------------------|-------------------------------|-------------------------------------------------------------------------------------------------------------------------------------------------------------------------------------------|
| Single Bet      | A bet on any single number including "0" and "00", placed directly on the number.                                                                                                               | Dozen Bet                     | A bet on the first (1-12), second (13-24), or third group (25-36) of twelve numbers, placed on the "1 <sup>st</sup> 12", "2 <sup>nd</sup> 12" or "3 <sup>rd</sup> 12" boxes respectively. |
| Split Bet       | A bet on two adjacent numbers, placed on the line between the 2 numbers. Also can be made between 0 and 00, 0 and 1, 0 and 2, 00 and 2 or 00 and 3.                                             | Colour Bet                    | A bet on red or on black, placed on the red or black coloured "<>" symbol respectively.                                                                                                   |
| Street Bet      | A bet on all three numbers in a row, placed on the line<br>at the end of the row. Also can be placed at the corner<br>on 0, 1 and 2 or 00, 2 and 3 or 0, 00 and 2 where the 3<br>numbers touch. | Odd or Even<br>Bet            | A bet on all odd numbers or all even numbers,<br>placed on the odd box (all odd numbers) or the even<br>box (all even numbers) respectively.                                              |
| Square Bet      | A bet on a group of four numbers, placed at the square where the 4 numbers touch.                                                                                                               | High or Low<br>Bet            | A bet on all high numbers (numbers 19-36) or all low<br>numbers (numbers 1-18), placed on the "19-36" or<br>"1-18" boxes respectively.                                                    |
| Top Line<br>Bet | This is a bet which covers the top line of the betting area<br>and includes 0, 00, 1, 2 and 3 placed at the end of two<br>rows on the line between them.                                        | Three<br>Number<br>Series Bet | A bet on a set of three specific numbers placed in<br>the Betting boxes located below the "Dozen Bet"<br>Betting boxes.                                                                   |
| Line Bet        | A bet on six numbers (2 rows of 3 numbers), placed at the end of two rows on the line between them.                                                                                             | Five Number<br>Series Bet     | A bet on a set of five specific numbers placed in the Betting box located below the "1 <sup>st</sup> 12" box.                                                                             |
| Column Bet      | A bet on an entire column, placed on the respective "2 to 1" box at the end of a column.                                                                                                        | Six Number<br>Series Bet      | A bet on a set of six specific numbers placed in the<br>Betting boxes located above the "Colour Bet", "Odd<br>or Even Bet" and "High or Low Bet" Betting boxes.                           |