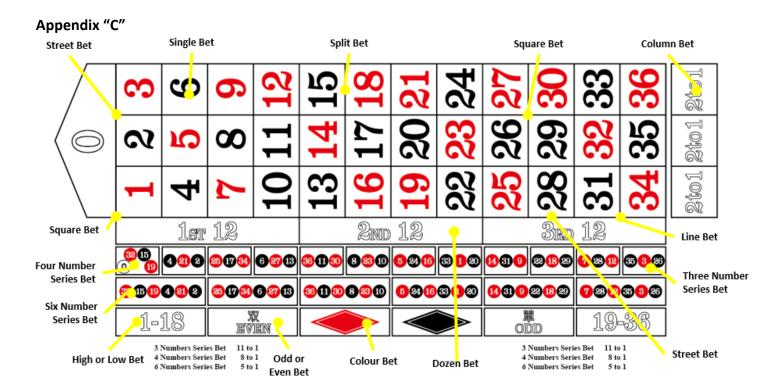

| Type of Bet | Description                                                                                                                                                                                        |  |  |  |
|-------------|----------------------------------------------------------------------------------------------------------------------------------------------------------------------------------------------------|--|--|--|
| Single Bet  | A bet on any single number including "0", placed directly on the number.                                                                                                                           |  |  |  |
| Split Bet   | A bet on two adjacent numbers, placed on the line between the 2 numbers. Also can be made between 0 and 1, 0 and 2 or 0 and 3.                                                                     |  |  |  |
| Street Bet  | A bet on all three numbers in a row, placed on the line at the end of the row. Also can be placed for (a) 0, 1 and 2 and (b) 0, 2 and 3 where the 3 numbers touch.                                 |  |  |  |
| Square Bet  | A bet on a group of four numbers, placed at the square where the 4 numbers touch. Also can be placed for 0, 1, 2 and 3 at the square where 0 touches the line at the end of the row of 1, 2 and 3. |  |  |  |
| Line Bet    | A bet on six numbers (2 rows of 3 numbers), placed at the end of two rows on the line between them.                                                                                                |  |  |  |
| Column Bet  | A bet on an entire column, placed on the respective "2 to 1" box at the end of a column.                                                                                                           |  |  |  |
| Dozen Bet   | A bet on the first (1-12), second (13-24), or third group (25-36) of twelve numbers, placed on the "1st 12", "2nd 12" or "3rd 12" boxes respectively.                                              |  |  |  |

| Type of Bet                | Description                                                                                                                                               |
|----------------------------|-----------------------------------------------------------------------------------------------------------------------------------------------------------|
| Colour Bet                 | A bet on red or on black, placed on the red or black coloured "<>" symbol respectively.                                                                   |
| Odd or Even<br>Bet         | A bet on all odd numbers or all even numbers, placed on the odd box (all odd numbers) or the even box (all even numbers) respectively.                    |
| High or Low<br>Bet         | A bet on all high numbers (numbers 19-36) or all low numbers (numbers 1-18), placed on the "19-36" or "1-18" boxes respectively.                          |
| Three Number<br>Series Bet | A bet on a set of three specific numbers placed in<br>the Betting boxes located below the "Dozen Bet"<br>Betting boxes.                                   |
| Four Number<br>Series Bet  | A bet on a set of four specific numbers placed in the Betting box located below the "1st 12" box.                                                         |
| Six Number<br>Series Bet   | A bet on a set of six specific numbers placed in the Betting boxes located above the "Colour Bet", "Odd or Even Bet" and "High or Low Bet" Betting boxes. |