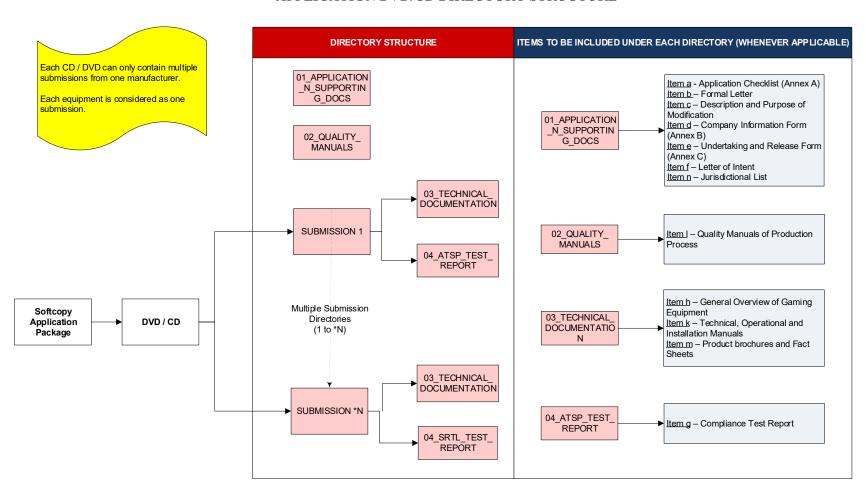

<sup>&</sup>lt;sup>1</sup>With reference to Table 1, all documents required in hardcopy format must be originals and all documents in softcopy format have to be submitted in DVDs/CDs. Please refer to <u>Annex D</u> for the stipulated directory structure of the DVDs/CDs to be submitted.

### Annex D

### APPLICATION DVD/CD DIRECTORY STRUCTURE